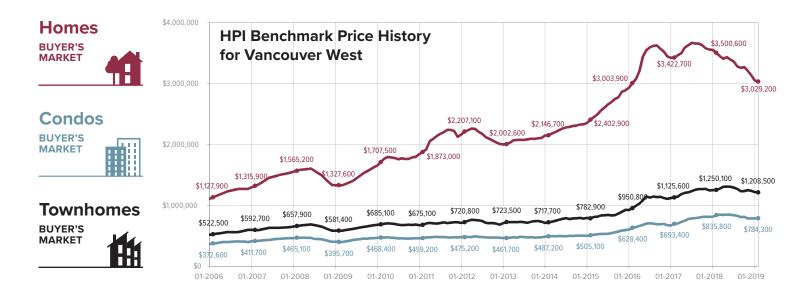

## MLS® HPI Benchmark Price History

HPI stands for "Home Price Index" which represents the price of a typical property in a given area. This can help buyers and sellers to better understand today's market and trends. To learn more, talk with an expert at Royal Pacific Realty. Whether you're thinking of buying or selling a property, a Royal Pacific REALTOR® is always here to help answer your questions.